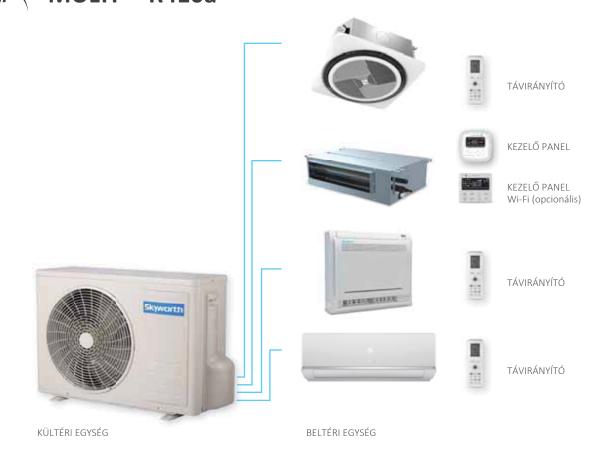

## MULTISPLIT FREE MATCH SZÉRIA VELP MULTI R410a

## Termék Funkciók:

- Beltéri egységek max teljesítménye: kültéri egységek 150%-a
- Akár 5 beltéri egység is köthető az adott kültéri egységhez

Alvó mód

Penész szűrő

Időzítő

Auto újraindítás

Turbo

Auto diagnosztika

Gyerekzár

LED kijelző

Készenléti üzemmód 0.5 W

Előmelegítés

Korrózió elleni védelem

Auto leolvasztás

Szűrőtisztítási értesítés

tápellátás

Alacsony feszültségű indítás

Blue Fin hőcserélő

Termikus mérőszám

Fűtés -15°C -ig

Hűtés 18°C -ig

Aktív szenes szűrő

Levegőtisztító szűrő НСНО

szűrő