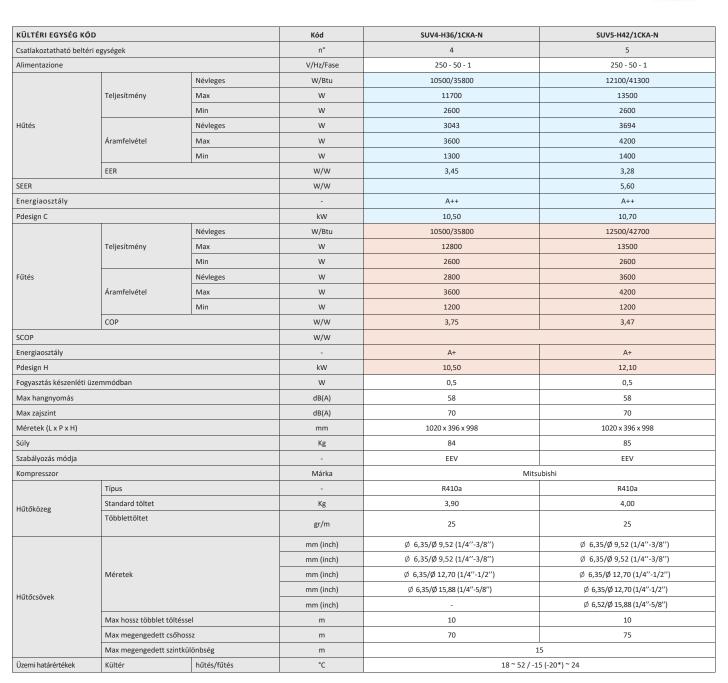

## MULTISPLIT FREE MATCH SZÉRIA műszaki adatlap VELP MULTI R410a

Hűtés 18°C -ig

Fűtés -20°C -ig